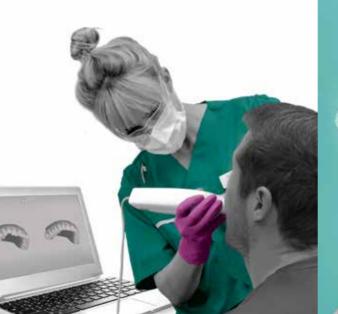

#### **COMPLIMENTARY SCAN**

You'll have a smile assessment with a UK registered dentist. After a free 3D digital scan of your teeth they will create your unique treatment plan

> We will use this bespoke 3D image to create your unique ClearCorrect treatment plan.